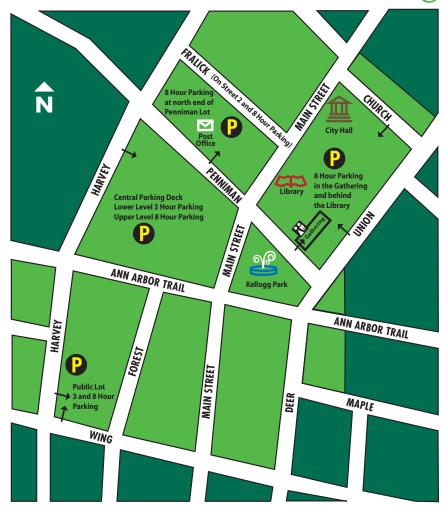

## Welcome to Downtown Plymouth!

Time limited FREE Parking is available in all public parking lots and on streets.

### 2 hour parking locations

All striped spaces on streets

### 3 hour parking lots

- Ground level of the Central Parking Deck and
- Penniman parking lot next to the Muriel's Doll House

#### 8 hour parking lots

- Upper level of the Central Parking Deck and
- Parking lot at the corner of Wing St. & Harvey St.
- Gathering Pavilion and East Central (Library) Parking Lot

## Very nice public restrooms available under the Gathering

We want your visit to be the most enjoyable experience possible. Parking time limits are enforced Monday through Saturday from 8 a.m. to 8 p.m., except Holidays, so please observe time limits.